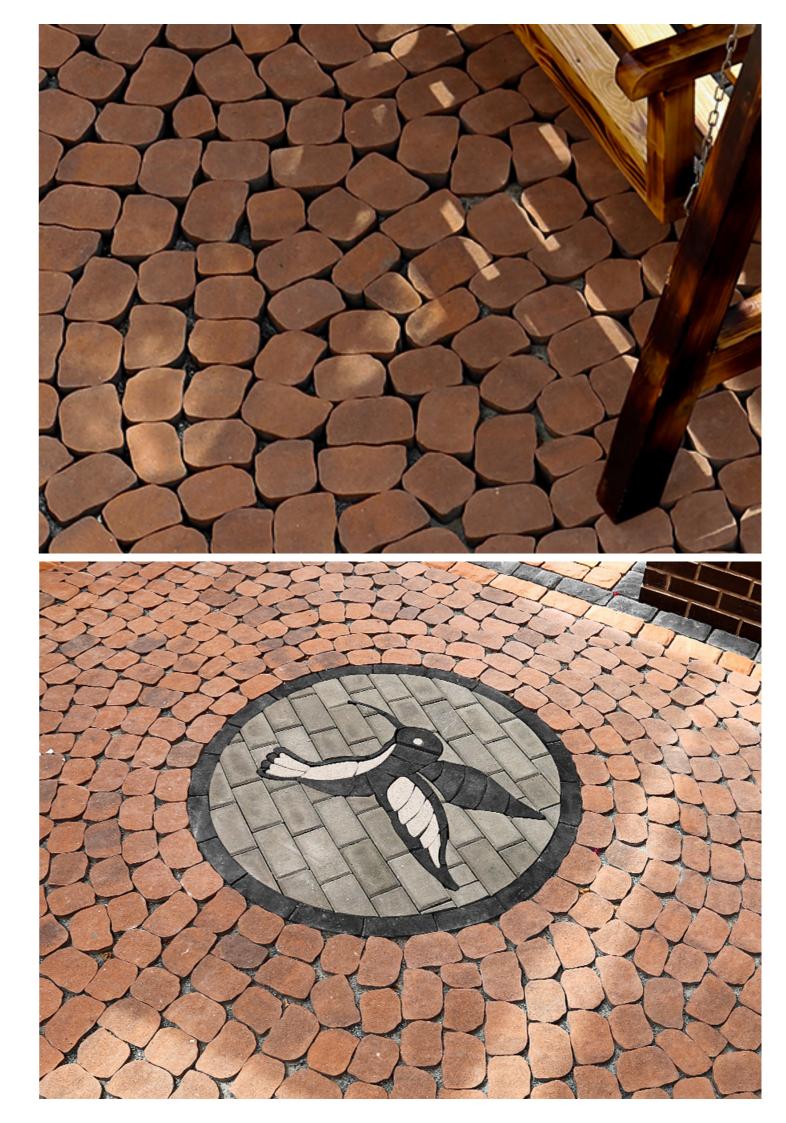

## PATTERN OVERVIEW

The Arena paver is perfect as a filler in a circle, around a fan design or on a winding pathway. Arena can also be used as a mosaic frame around and design.

JOINT WIDTH: VARIABLE % OF SURFACE OPENING: Variable

## RANDOM PATTERN

Patterns are for design inspiration only. The installer is responsible to calculate & purchase the correct amount of material

| Specification Per Pallet | Imperial             | Metric                |
|--------------------------|----------------------|-----------------------|
| Cubing                   | 83.06ft <sup>2</sup> | 7.72m <sup>2</sup>    |
| Approx.Weight            | 3301.81 Lbs          | 1497.68kg             |
| Number of Row            | 8                    | 8                     |
| Coverage of Row          | 10.38ft <sup>2</sup> | 0.96535m <sup>2</sup> |