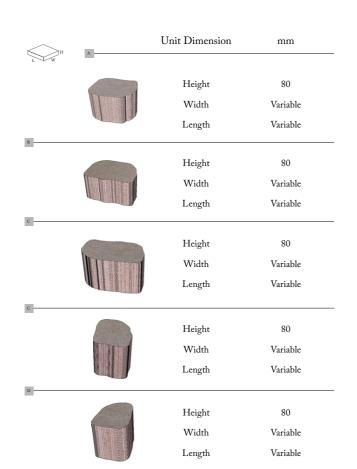

**ARENA** Description: Paver Texture: Riven

## PATTERN OVERVIEW

The Arena paver is perfect as a filler in a circle, around a fan design or on a winding pathway. Arena can also be used as a mosaic frame around and design.

JOINT WIDTH: VARIABLE % OF SURFACE OPENING: Variable