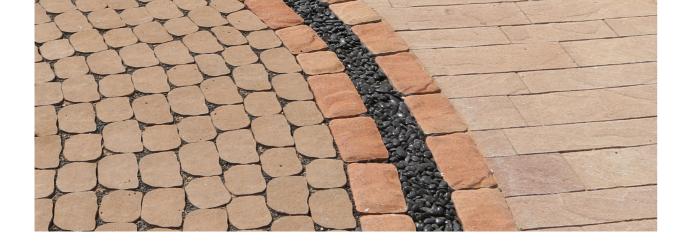

## PATTERN OVERVIEW

The Arena paver is perfect as a filler in a circle, around a fan design or on a winding pathway. Arena can also be used as a mosaic frame around and design.

JOINT WIDTH: VARIABLE % OF SURFACE OPENING: Variable