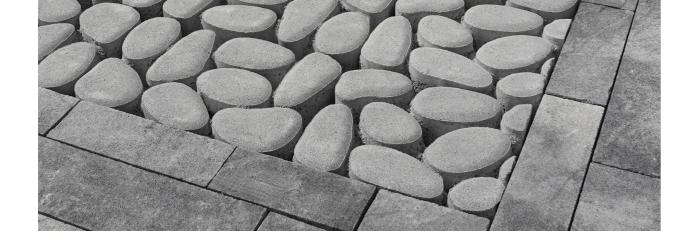

## BRUNELLO

Description: Paver Texture: Cobble

Brunello pavers are a stunning choice for enhancing the outdoor space. These pavers are ideal for patios, walkways, and driveways, these versatile pavers offer slip resistance and design flexibility. The misty and black tones of these landscape pavers give dimension to your outdoor space.