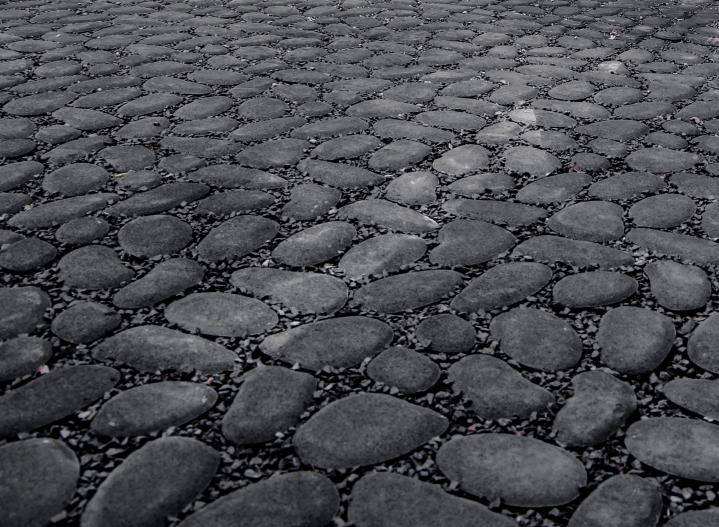

## BRUNELLO

Description: Paver Texture: Cobble

Brunello pavers are a stunning choice for enhancing the outdoor space. These pavers are ideal for patios, walkways, and driveways, these versatile pavers offer slip resistance and design flexibility. The misty and black tones of these landscape pavers give dimension to your outdoor space.