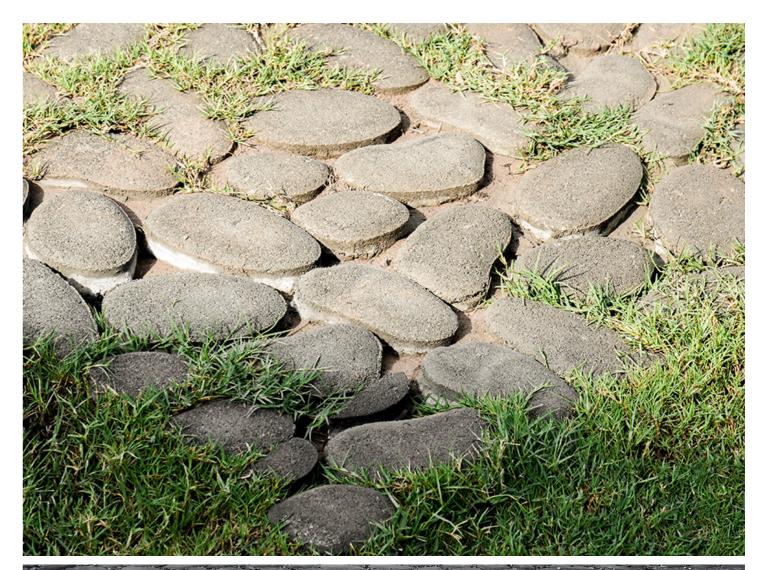

## BRUNELLO

Description: Paver Texture: Cobble

Brunello pavers are a stunning choice for enhancing the outdoor space. These pavers are ideal for patios, walkways, and driveways, these versatile pavers offer slip resistance and design flexibility. The misty and black tones of these landscape pavers give dimension to your outdoor space.