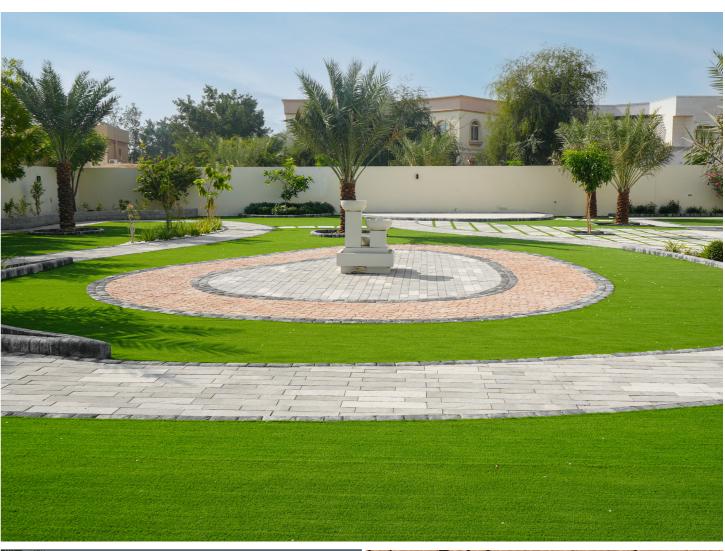

## DUCON NATURAL STONE (DNS)

Description: Paver Texture: Riven

| Appealing to the eye and hard-wearing, the DNS Paver is an            |  |  |  |
|-----------------------------------------------------------------------|--|--|--|
| ultimate choice for anyone with a desire for a concrete yet nostalgic |  |  |  |
| outdoor ambience! Outstanding strength and durability makes it        |  |  |  |
| an ideal ontion for busy areas and decorative streetscapes.           |  |  |  |