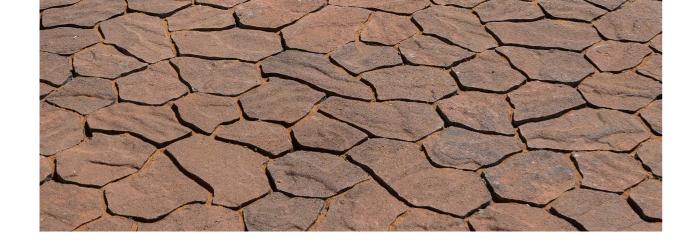

## DUCON NATURAL STONE (DNS)

Description: Paver Texture: Riven

| Appealing to the eye and hard-wearing, the DNS Paver is an            |  |  |  |
|-----------------------------------------------------------------------|--|--|--|
| ultimate choice for anyone with a desire for a concrete yet nostalgic |  |  |  |
| outdoor ambience! Outstanding strength and durability makes it        |  |  |  |
| an ideal ontion for busy areas and decorative streetscapes.           |  |  |  |