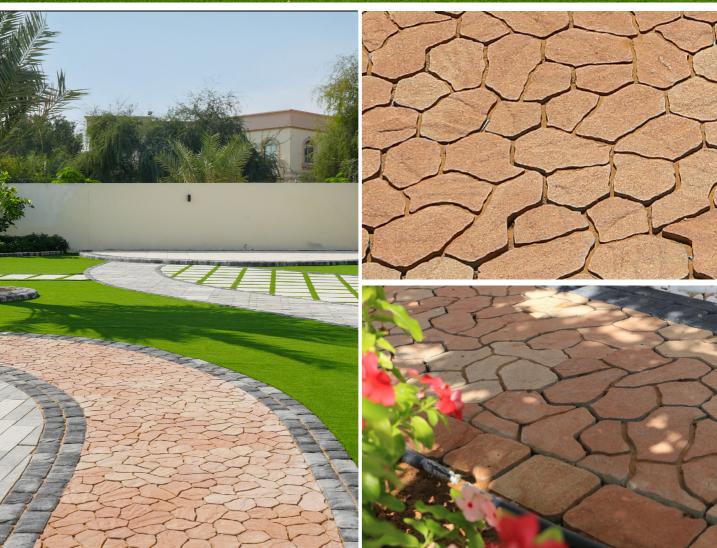

## DUCON NATURAL STONE (DNS)

Description: Paver Texture: Riven

| Appealing to the eye and hard-wearing, the DNS Paver is an            |  |  |  |
|-----------------------------------------------------------------------|--|--|--|
| ultimate choice for anyone with a desire for a concrete yet nostalgic |  |  |  |
| outdoor ambience! Outstanding strength and durability makes it        |  |  |  |
| an ideal ontion for busy areas and decorative streetscapes.           |  |  |  |

JOINT WIDTH: VARIABLE % OF SURFACE OPENING: Variable