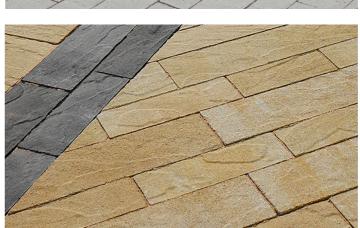

## **DECADO**

Description: Paver Texture: Riven, Wood, Flat

Great outdoors are spiced-up by this thoughtfully constrcuted piece of artwork which has an interseting colour and texture. The paver has symmetrical lines and even shapes which cultivate a feeling of orderliness. Decado stone looks the part and is nothing but fashionable!