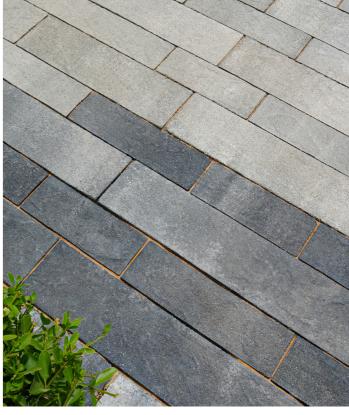

## **DECADO**

Description: Paver Texture: Riven, Wood, Flat

Great outdoors are spiced-up by this thoughtfully constrcuted piece of artwork which has an interseting colour and texture. The paver has symmetrical lines and even shapes which cultivate a feeling of orderliness. Decado stone looks the part and is nothing but fashionable!