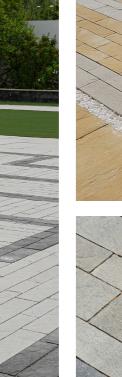

## **DECADO**

Description: Paver Texture: Riven, Wood, Flat

Great outdoors are spiced-up by this thoughtfully constrcuted piece of artwork which has an interseting colour and texture. The paver has symmetrical lines and even shapes which cultivate a feeling of orderliness. Decado stone looks the part and is nothing but fashionable!