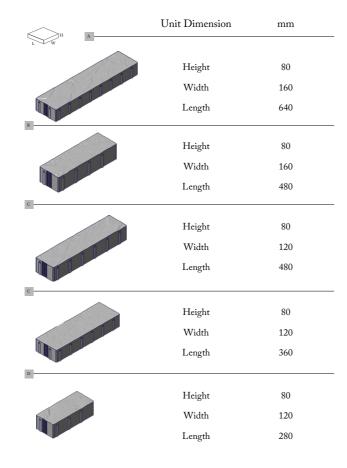

## PATTERN OVERVIEW

| J |        |          |            |       |     |
|---|--------|----------|------------|-------|-----|
|   |        |          |            |       |     |
|   |        |          |            |       |     |
|   | (T)(3  | ( JD) (S | $(\Delta)$ | ((0)) |     |
|   | (I) (7 | ツ ヘヨノ    |            | (00)  | ( ) |