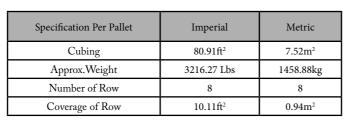

|          |            |       |     |
|---|--------|----------|------------|-------|-----|
|   |        |          |            |       |     |
|   |        |          |            |       |     |
|   | (T)(3  | ( JD) (S | $(\Delta)$ | ((0)) |     |
|   | (I) (7 | ツ ヘヨノ    |            | (00)  | ( ) |

Great outdoors are spiced-up by this thoughtfully constrcuted piece of artwork which has an interseting colour and texture. The paver has symmetrical lines and even shapes which cultivate a feeling of orderliness. Decado stone looks the part and is nothing but fashionable!

JOINT WIDTH: VARIABLE

% OF SURFACE OPENING: Variable

## RANDOM PATTERN



Patterns are for design inspiration only. The installer is responsible to calculate & purchase the correct amount of material