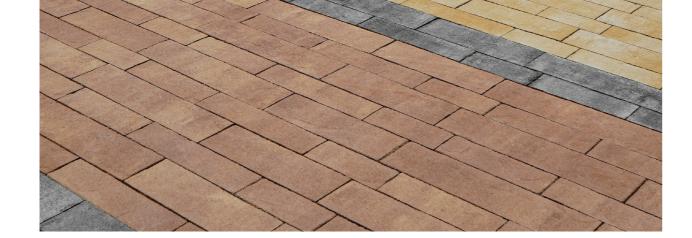

## **DECADO**

Description: Paver Texture: Riven, Wood, Flat

Great outdoors are spiced-up by this thoughtfully constrcuted piece of artwork which has an interseting colour and texture. The paver has symmetrical lines and even shapes which cultivate a feeling of orderliness. Decado stone looks the part and is nothing but fashionable!