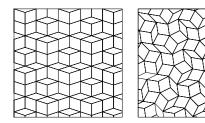

## RANDOM PATTERN

Patterns are for design inspiration only. The installer is responsible to calculate & purchase the correct amount of material

| Specification Per Pallet | Imperial    | Metric               |
|--------------------------|-------------|----------------------|
| Cubing                   | 124.81 ft2  | 11.60 m <sup>2</sup> |
| Approx.Weight            | 3247.40 Lbs | 1473 kg              |
| Number of Row            | 10          |                      |
| Coverage of Row          | 12.48 ft²   | 1.16 m <sup>2</sup>  |