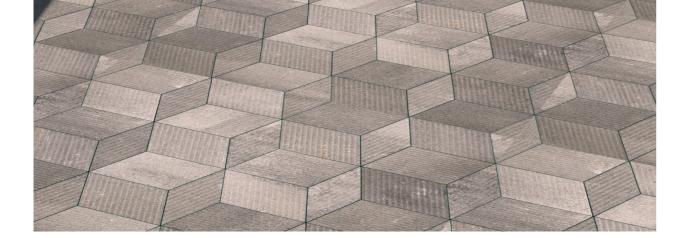

## DIAMOND - 3D

Description: Paver Texture: Pinstripes

## PATTERN OVERVIEW

Diamond is the latest addition to our extensive range of collections. These premium pavers feature a unique diamond-shaped design. This paver is available in Misty and Monsoon colors and a Pinstripe finish, making it a stylish and safe choice for patios, walkways, and driveways.