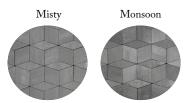

## PATTERN OVERVIEW

Diamond is the latest addition to our extensive range of collections. These premium pavers feature a unique diamond-shaped design. This paver is available in Misty and Monsoon colors and a Pinstripe finish, making it a stylish and safe choice for patios, walkways, and driveways.