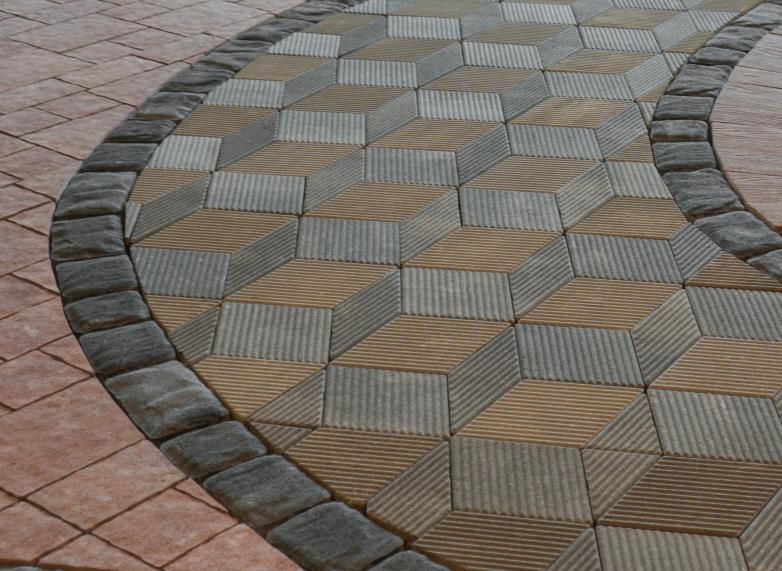

## DIAMOND - 3D

Description: Paver Texture: Pinstripes

## PATTERN OVERVIEW

Diamond is the latest addition to our extensive range of collections. These premium pavers feature a unique diamond-shaped design. This paver is available in Misty and Monsoon colors and a Pinstripe finish, making it a stylish and safe choice for patios, walkways, and driveways.

## RANDOM PATTERN

Patterns are for design inspiration only. The installer is responsible to calculate & purchase the correct amount of material

| Specification Per Pallet | Imperial    | Metric               |
|--------------------------|-------------|----------------------|
| Cubing                   | 124.81 ft2  | 11.60 m <sup>2</sup> |
| Approx.Weight            | 3247.40 Lbs | 1473 kg              |
| Number of Row            | 10          |                      |
| Coverage of Row          | 12.48 ft²   | 1.16 m <sup>2</sup>  |