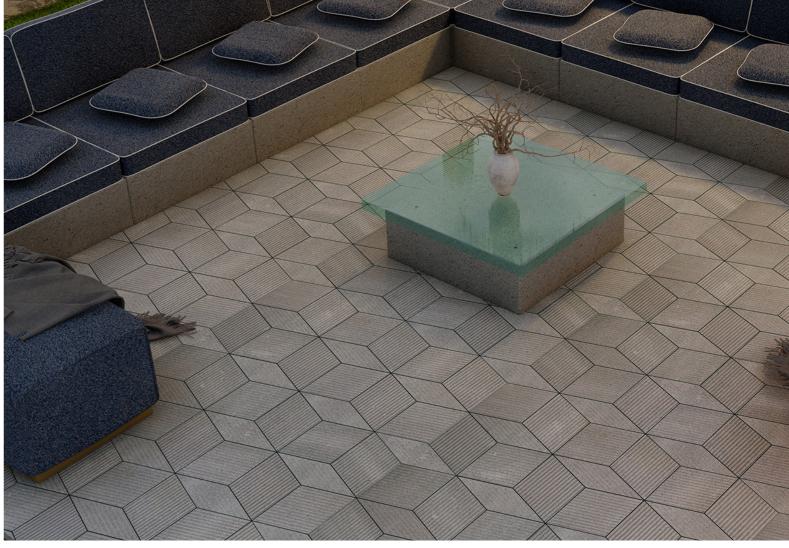

## DIAMOND - 3D

Description: Paver Texture: Pinstripes

## PATTERN OVERVIEW

Diamond is the latest addition to our extensive range of collections. These premium pavers feature a unique diamond-shaped design. This paver is available in Misty and Monsoon colors and a Pinstripe finish, making it a stylish and safe choice for patios, walkways, and driveways.