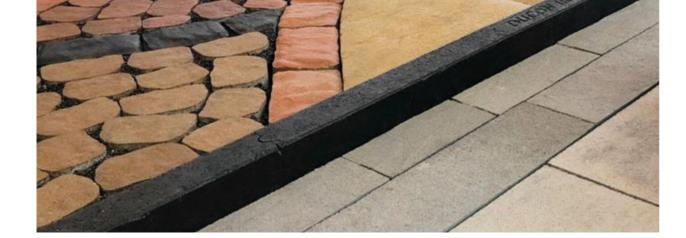

## HEEL KERB

Description: Edge Texture: Smooth

Compact Kerbstone that is useful when installing Concrete Pavers and many other Outdoor Living designs. The Heel Kerb is affordable, suits a variety of Hardscape or Edging layouts, is long-lasting, and made of high-quality concrete material. Heel Kerb Edging requires medium-duty application and can be easily fitted as each Heel Kerb block is designed to readily join with the other pieces in your project.