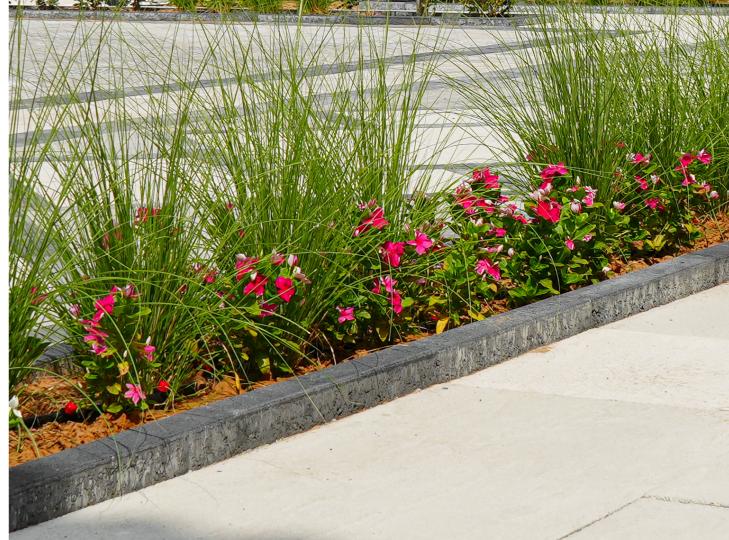

## HEEL KERB

Description: Edge Texture: Smooth

Compact Kerbstone that is useful when installing Concrete Pavers and many other Outdoor Living designs. The Heel Kerb is affordable, suits a variety of Hardscape or Edging layouts, is long-lasting, and made of high-quality concrete material. Heel Kerb Edging requires medium-duty application and can be easily fitted as each Heel Kerb block is designed to readily join with the other pieces in your project.