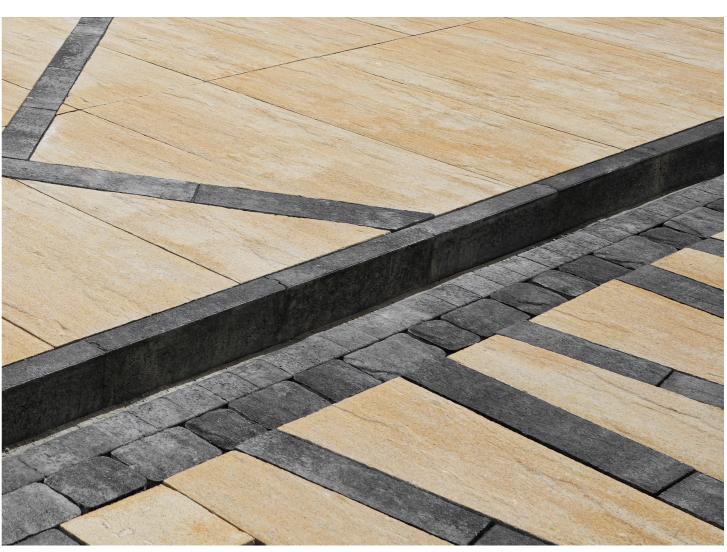

Compact Kerbstone that is useful when installing Concrete Pavers and many other Outdoor Living designs. The Heel Kerb is affordable, suits a variety of Hardscape or Edging layouts, is long-lasting, and made of high-quality concrete material. Heel Kerb Edging requires medium-duty application and can be easily fitted as each Heel Kerb block is designed to readily join with the other pieces in your project.