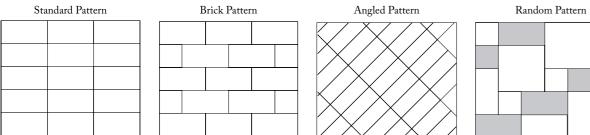

## PATTERN OVERVIEW

For an authentic look, each color option is composed of a variety of darker & lighter tones. Natural ingredients such as finely graded sand are present within the recipe to allow for a range in tones, veining and textures from one stone to another.