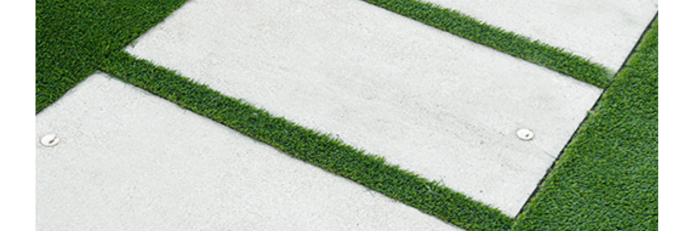

## **SLABS 120X60**

Description: Slab Texture: Flat, Riven, Waves

JOINT WIDTH: VARIABLE % OF SURFACE OPENING: Variable