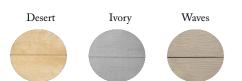

## **SLABS 120X60**

Description: Slab Texture: Flat, Riven, Waves

## PATTERN OVERVIEW

For an authentic look, each color option is composed of a variety of darker & lighter tones. Natural ingredients such as finely graded sand are present within the recipe to allow for a range in tones, veining and textures from one stone to another.